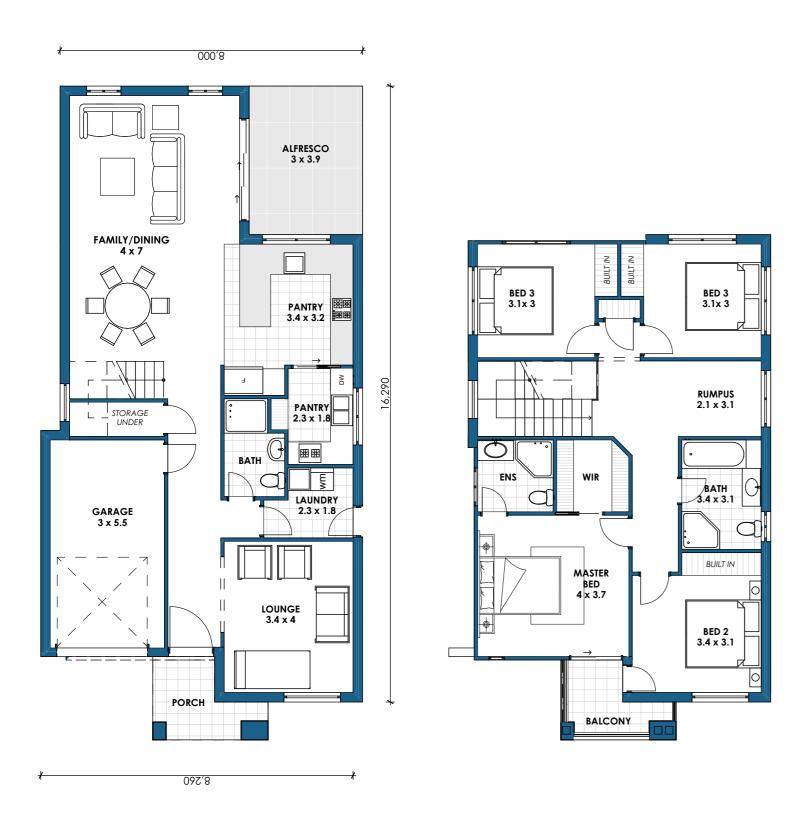

## Suitable lot Size 10m x 25m

| AREA CALCULATIONS |           |
|-------------------|-----------|
| NAME              | SQM       |
| GROUND FLOOR      | 97.22     |
| PORCH             | 5.24      |
| ALFRESCO          | 12.00     |
| GARAGE            | 19.80     |
| FIRST FLOOR       | 92.64     |
| BALCONY           | 5.08      |
|                   | 231.98 m² |